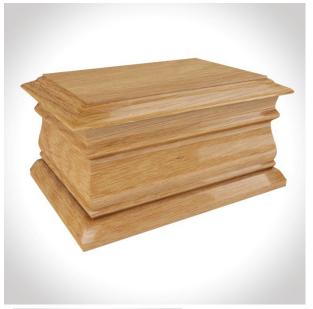

## Solid Oak Cremation Casket

Single £100

Double (available to order) £150

This Solid Oak Cremation Casket opens from the base. External measurements are approx:

Single: 11.5" Length x 8.5" Width x 6.5" Depth – Suitable to hold the full ashes of an adult

Double: 13.5" Length x 10.5" Width x 6.5" Depth – Suitable to hold the full ashes of two adults

Finished with a water-based lacquer, not solvent based, to give a polished finish and is completely biodegradable. Supplied with a plastic gold coloured plate engraved with the name of the deceased, date of death and age.

Also available in mahogany for order and may take a few days for delivery.