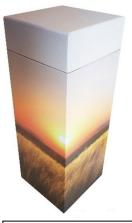

## **Scattering Tubes**

Large £35 Keepsake £5

Available in various designs. Sunset, Bluebell Wood, Doves and Poppy Field all available in stock. Other designs are available on request to order if you would like a more bespoke design e.g. golf, gardening, beach etc

34.5cm tall, and 13cm wide on each side (Approx. 13.5" tall x 5" wide)

a cubic capacity of 4,435cm3 (270 cubic inches).

Keepsake: 3.5" Height x 1.4" Diameter (9cm x 3.5cm) Approx 8 teaspoon (designs vary)