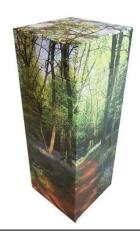

## **Scattering Tubes**

Large £35 Keepsake £5

Available in various designs. Sunset, Bluebell Wood, Doves and Poppy Field all available in stock. Other designs are available on request to order if you would like a more bespoke design e.g. golf, gardening, beach etc

34.5cm tall, and 13cm wide on each side (Approx. 13.5" tall x 5" wide)

a cubic capacity of 4,435cm3 (270 cubic inches).

Keepsake: 3.5" Height x 1.4" Diameter (9cm x 3.5cm) Approx 8 teaspoon (designs vary)