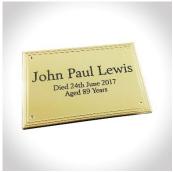

Double: 13.5" Length x 10.5" Width x 6.5" Depth – Suitable to hold the full ashes of two adults

Finished with a water-based lacquer, not solvent based, to give a polished finish and is completely biodegradable. Supplied with a plastic gold coloured plate engraved with the name of the deceased, date of death and age.