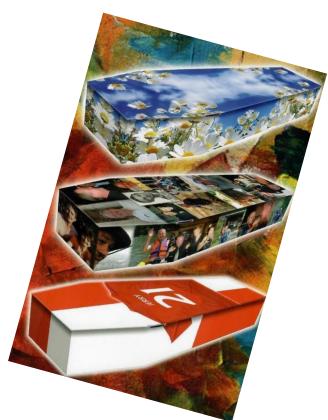

# Various Styles and Colours available in both traditional and curved

Price on Order

Colourful and Cardboard Coffins Various Styles and Colours available Price on Order