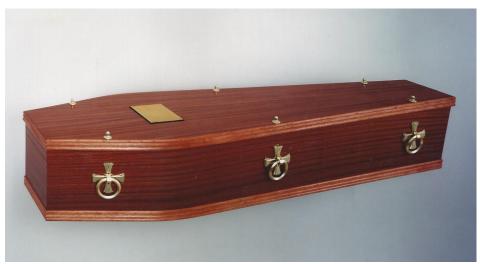

#### Veneered Mahogany

£495

Description: with plain sides and lid, fitted with 3 pairs of handles, engraved plate, fully fitted inside with side sheets, frill and pillow.