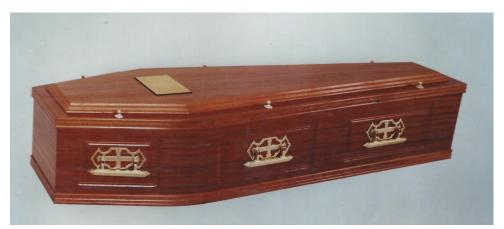

#### Veneered Mahogany

£590

Description: with panelled sides and raised lid, fitted with 3 pairs of handles, ornament, breast plate, fully fitted inside with pillow and gown.

### **'BRINKLEY'**

Veneered Oak

£590

Description: with panelled sides and raised lid, fitted with 3 pairs of handles, ornament, breast plate, fully fitted inside with pillow and gown.

**Funeral Directors** 1-3 Maldon Road, Great Baddow, Chelmsford, Essex. CM2 7DW Telephone: Chelmsford (01245) 471157 Email: tpennackandsons@btconnect.com