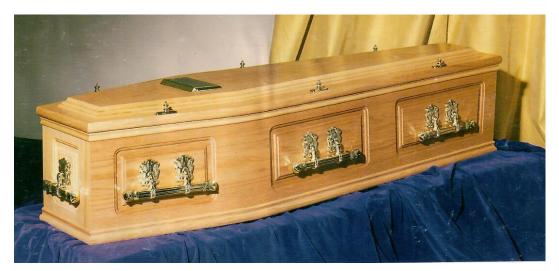

### **'BRINKLEY'**

Veneered Oak

£590

Description: with panelled sides and raised lid, fitted with 3 pairs of handles, ornament, breast plate, fully fitted inside with pillow and gown.

**Funeral Directors** 1-3 Maldon Road, Great Baddow, Chelmsford, Essex. CM2 7DW Telephone: Chelmsford (01245) 471157 Email: tpennackandsons@btconnect.com