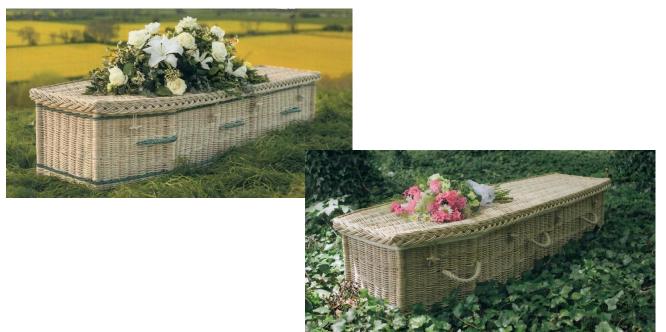

# Willow and Seagrass Coffins

# Various Styles and Colours available in both traditional and curved

Price on Order

Colourful and Cardboard Coffins Various Styles and Colours available Price on Order