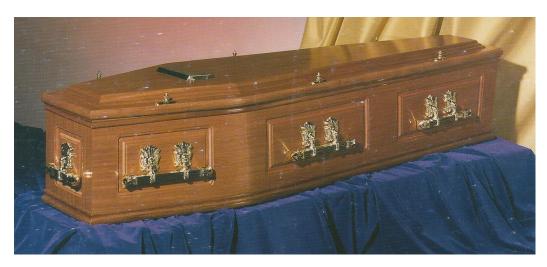

### 'DALHAM'

Veneered Oak

£505

Description: with heavy duty mouldings, fitted with 3 pairs of handles, ornament, breast plate, fully fitted inside with pillow and gown.

**Funeral Directors** 1-3 Maldon Road, Great Baddow, Chelmsford, Essex. CM2 7DW Telephone: Chelmsford (01245) 471157 Email: tpennackandsons@btconnect.com