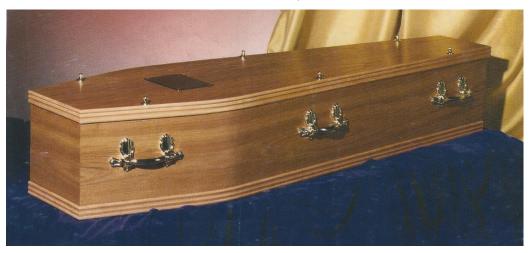

#### Veneered Mahogany

£495

Description: with plain sides and lid, fitted with 3 pairs of handles, engraved plate, fully fitted inside with side sheets, frill and pillow.