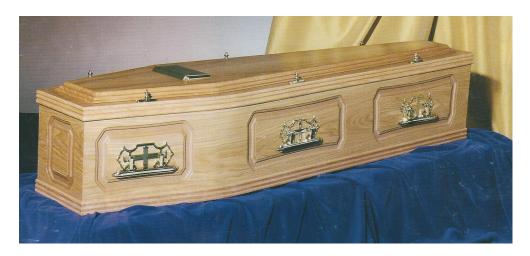

### 'DALHAM'

Veneered Oak

£505

Description: with heavy duty mouldings, fitted with 3 pairs of handles, ornament, breast plate, fully fitted inside with pillow and gown.

**Funeral Directors** 1-3 Maldon Road, Great Baddow, Chelmsford, Essex. CM2 7DW Telephone: Chelmsford (01245) 471157 Email: tpennackandsons@btconnect.com