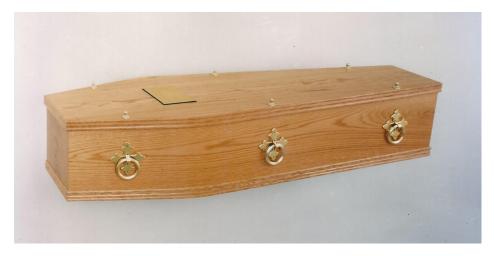

### 'CHILTERN'

(Veneered Oak)

£495

Description: with plain sides and lid, fitted with 3 pairs of handles, engraved plate, fully fitted inside with side sheets, frill and pillow.