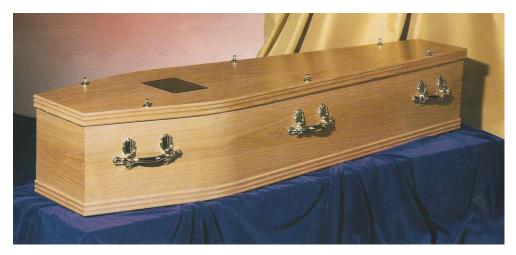

### 'CHILTERN'

(Veneered Oak)

£495

Description: with plain sides and lid, fitted with 3 pairs of handles, engraved plate, fully fitted inside with side sheets, frill and pillow.