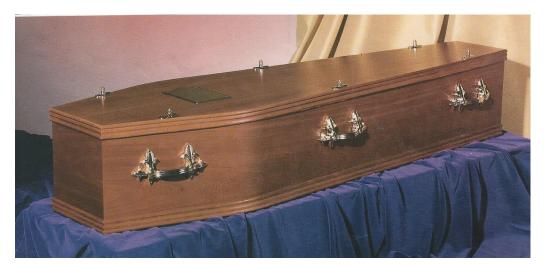

### **'SUFFOLK'**

Solid Mahogany

£900

Description: with heavy duty mouldings, fitted with 3 pairs of handles, ornament, breast plate, fully fitted inside with pillow and gown.

**Funeral Directors** 1-3 Maldon Road, Great Baddow, Chelmsford, Essex. CM2 7DW Telephone: Chelmsford (01245) 471157 Email: tpennackandsons@btconnect.com