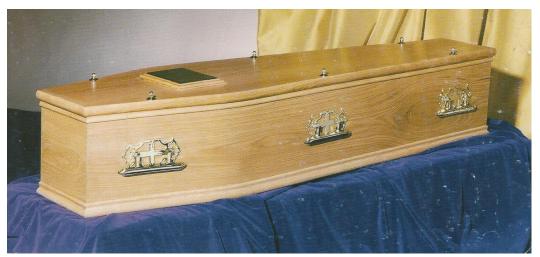

### 'DALHAM'

Veneered Oak

£505

Description: with heavy duty mouldings, fitted with 3 pairs of handles, ornament, breast plate, fully fitted inside with pillow and gown.

**Funeral Directors** 1-3 Maldon Road, Great Baddow, Chelmsford, Essex. CM2 7DW Telephone: Chelmsford (01245) 471157 Email: tpennackandsons@btconnect.com